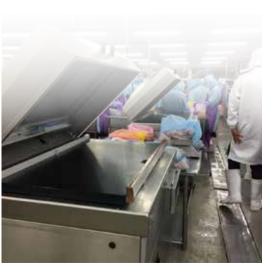

tions. The most distinguishing feature of this new line of machines is the construction of both the work plate and the lid. In general, the Atmoz series offer more machine for less money. NEW SERIES

# Atmoz



**ATMOZ 90** 



**PUMP CAPACITY 100 m<sup>3</sup>/h STANDARD** MACHINE CYCLE 15-40 sec **CHAMBER DIMENSIONS** 660 x 760 x 280 mm

1030 x 980 x 1114 mm SEAL BARS 2 x 660 mm WEIGHT 345 kg VOLTAGE 400V-3-50Hz **POWER** 1,85-3,6 kW

MACHINE DIMENSIONS

TIME CONTROL, DOUBLE SEAL/ CUT-OFF SEAL/WIDE SEAL (10 MM)

### **OPTIONS**

SENSOR CONTROL. LIQUID CONTROL, GAS FLUSH (INCL PRESSED AIR CONNECTION), SOFT AIR, 1-2 CUT-OFF SEAL

"Thanks to the construction of both the lid and the work plate, Atmoz has longer seal bars compared to other series. One of the most important sales arguments."



25

#### FOOD PROCESSING

# Atmoz

# 



**ATMOZ 2-75** 

Option ↑ H280 <sup>mm</sup> 880 <sup>mm</sup> ↓ 550 <sup>mm</sup>



PUMP CAPACITY 160 m³/h MACHINE CYCLE 15-40 sec CHAMBER DIMENSIONS 880 x 550 x 280 mm MACHINE DIMENSIONS 1210 x 1545 x 1105 mm SEAL BARS 2 x 660 mm WEIGHT 462 kg VOLTAGE 400V-3-50Hz POWER 2,2-4,8 kW

# STANDARD

TIME CONTROL, DOUBLE SEAL/ CUT-OFF SEAL/WIDE SEAL (10 MM)

## **OPTIONS**

SENSOR CONTROL, LIQUID CONTROL, GAS FLUSH (INCL. PRESSED AIR CONNECTION), SOFT AIR, 1-2 CUT-OFF SEAL, 100 M<sup>3</sup>/H PUMP



PUMP CAPACITY 300 m<sup>3</sup>/h MACHINE CYCLE 15-40 sec CHAMBER DIMENSIONS 870 x 880 x 280 mm MACHINE DIMENSIONS 1320 x 1965 x 1105 mm SEAL BARS 2 x 880 mm WEIGHT 770 kg VOLTAGE 400V-3-50Hz POWER 4.0-5.5 kW

**ATMOZ 2-90** 

Standard

↑ H280 mr 870 mm ↓