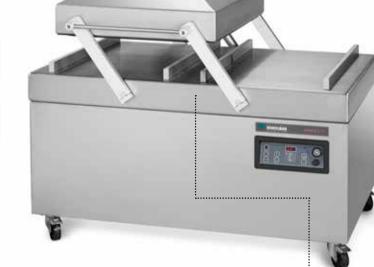

# Atmoz

Henkelman's Atmoz series represent a full range of single and double chamber models to optimize every vacuum packaging process. Suitable for food and non-food applications. The most distinguishing feature of this new line of machines is the construction of both the work plate and the lid. In general, the Atmoz series offer more machine for less money. NEW SERIES

# Atmoz

**ATMOZ 90** 

**PUMP CAPACITY 100 m<sup>3</sup>/h STANDARD** MACHINE CYCLE 15-40 sec **CHAMBER DIMENSIONS** 660 x 760 x 280 mm

1030 x 980 x 1114 mm SEAL BARS 2 x 660 mm WEIGHT 345 kg VOLTAGE 400V-3-50Hz **POWER** 1,85-3,6 kW